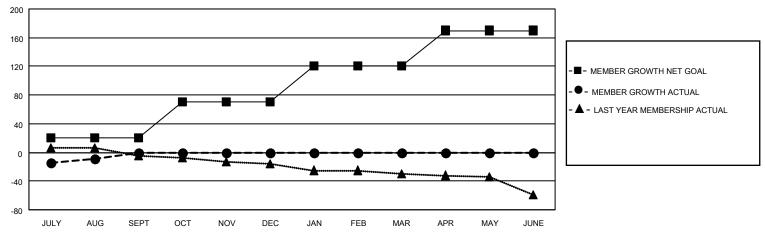

## GOALS AND ACTUAL MEMBERS CUMULATIVE

| DROPPED CLUBS: 0 |    | 7 CLUBS OF 33 ADDED 1 OR       | GENDER DISTRIBUTION                |              |  |
|------------------|----|--------------------------------|------------------------------------|--------------|--|
|                  |    | ORE NEW MEMBERS  MALE  337 (51 |                                    | 337 (51.45%) |  |
|                  |    |                                | FEMALE                             | 317 (48.40%) |  |
| DROPPED MEMBERS  |    |                                | NON BINARY                         | 0 (0.00%)    |  |
|                  |    |                                | PREFER NOT TO ANSWER               | 1 (0.15%)    |  |
| DECEASED         | 0  |                                |                                    |              |  |
| CLUB CANCELLED   | 0  | CLICK HERE FOR CUMULATIVE      | TOTAL FAMILY UNIT MEMBERS 94       |              |  |
| OTHER            | 21 | MEMBERSHIP DATA                |                                    |              |  |
| TOTAL            | 21 |                                | FAMILY MEMBERS PAYING HALF DUES 48 |              |  |
|                  |    |                                |                                    |              |  |